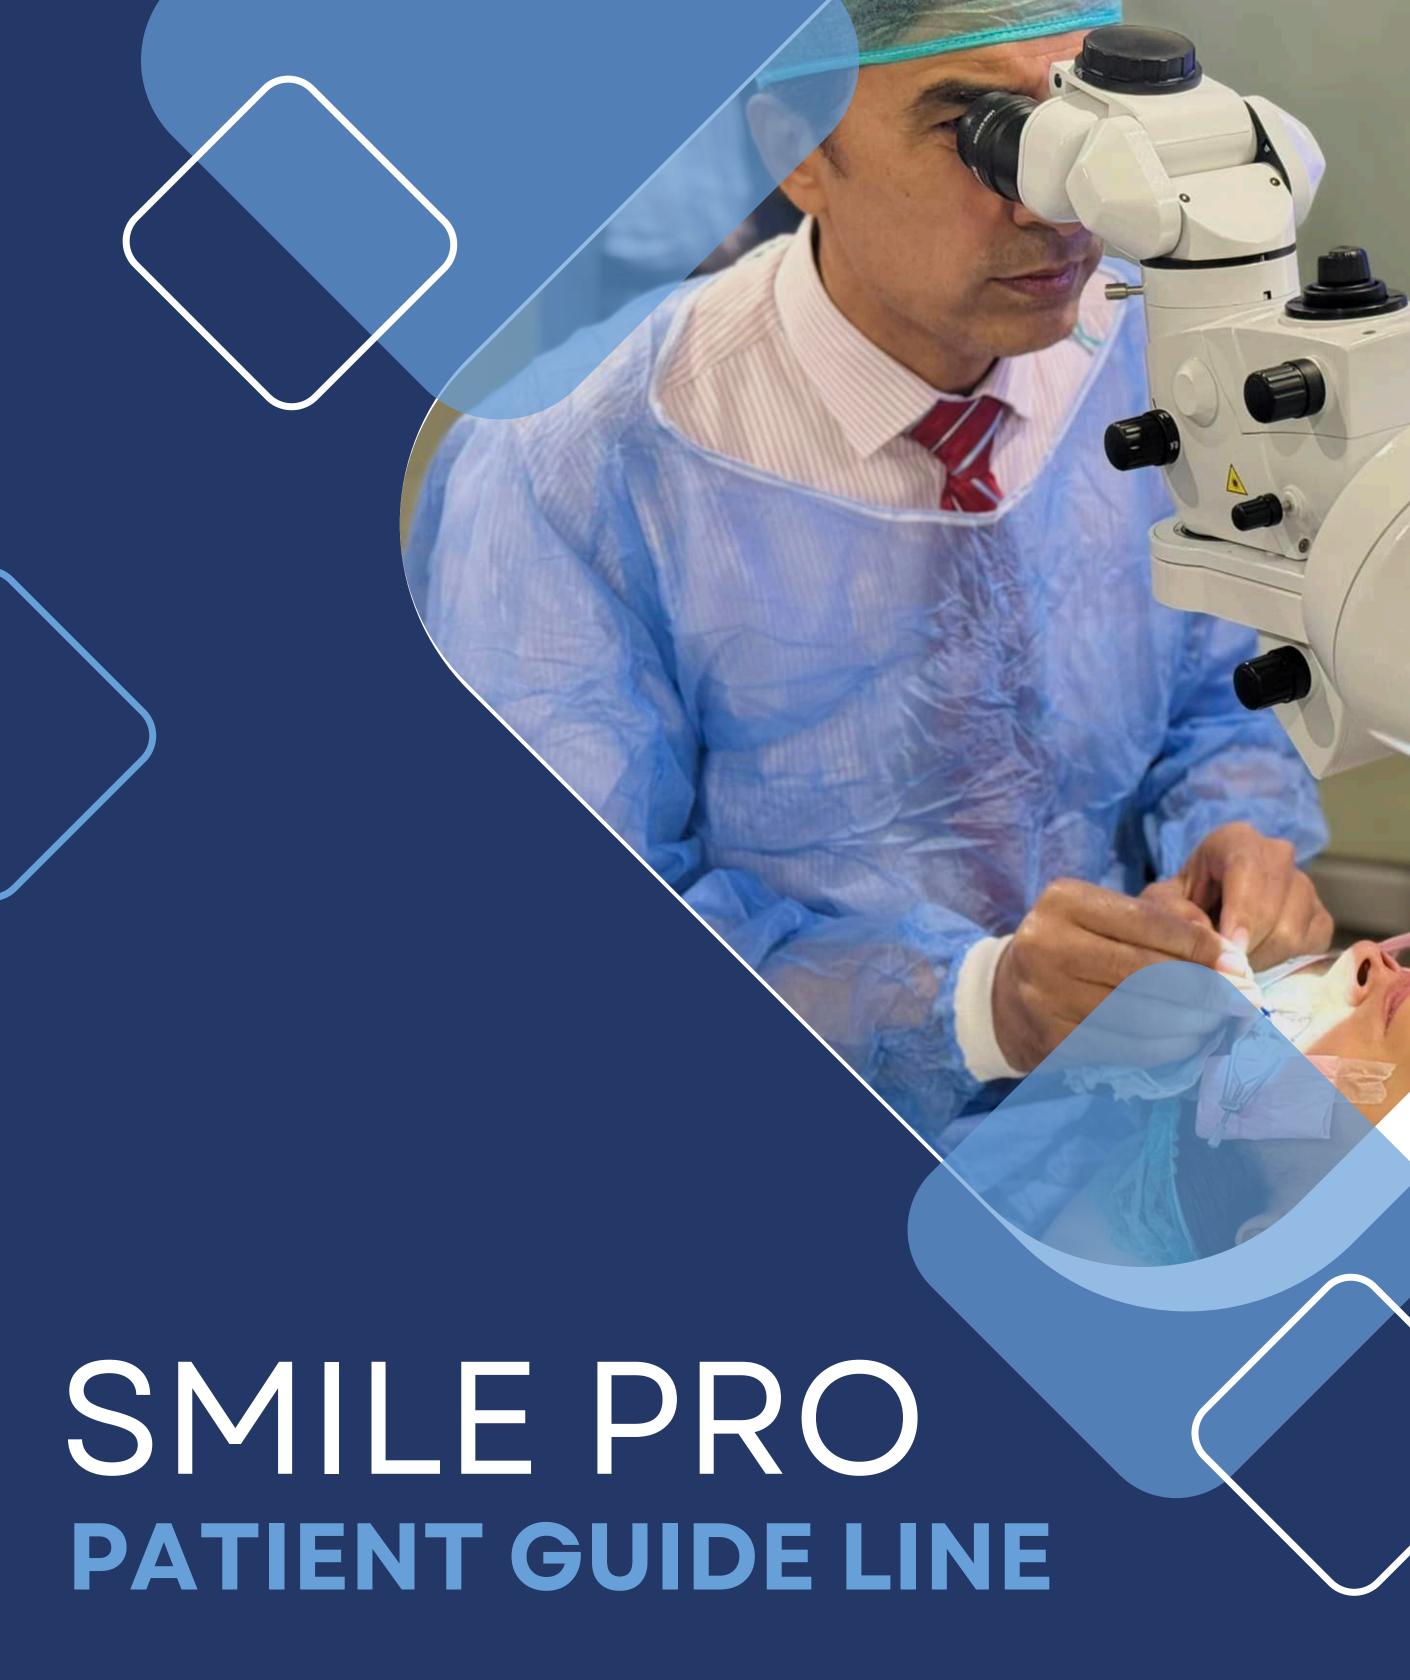

# SMILE PRO

FOR THE FIRST TIME IN PAKISTAN VISUMAX 800

#### **SMILE PRO**

On April 4, 2024, FIO Hospital in Peshawar introduced the SMILE Pro (Small Incision Lenticule Extraction) the latest laser vision correction machine from ZEISS, a renowned German manufacturer. This cutting-edge technology, now available in Pakistan for the first time, uses advanced AI to treat conditions like nearsightedness and astigmatism with exceptional precision and efficiency. SMILE Pro offers a superior alternative to traditional LASIK, providing patients with faster recovery times and enhanced vision correction outcomes.