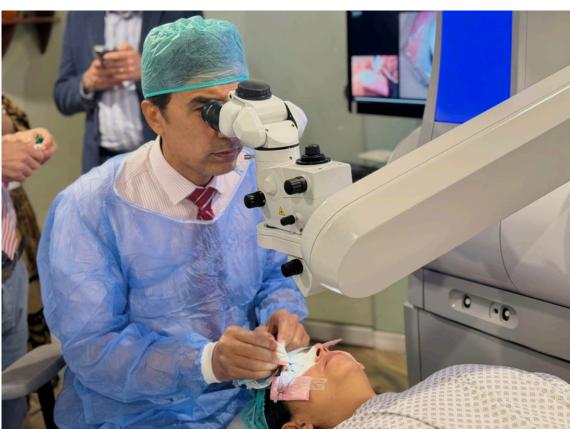

#### **SMILE PRO**

On April 4, 2024, FIO Hospital in Peshawar introduced the SMILE Pro (Small Incision Lenticule Extraction) the latest laser vision correction machine from ZEISS, a renowned German manufacturer. This cutting-edge technology, now available in Pakistan for the first time, uses advanced AI to treat conditions like nearsightedness and astigmatism with exceptional precision and efficiency. SMILE Pro offers a superior alternative to traditional LASIK, providing patients with faster recovery times and enhanced vision correction outcomes.

FIO Hospital in Peshawar has successfully treated numerous patients using the SMILE Pro machine, and they are now enjoying their lives without the need for glasses. This advanced ZEISS technology has given these patients the freedom of clear vision, offering precise and effective treatment for nearsightedness and astigmatism. The quick recovery times and outstanding results have made SMILE Pro a game-changer in the field of vision correction.