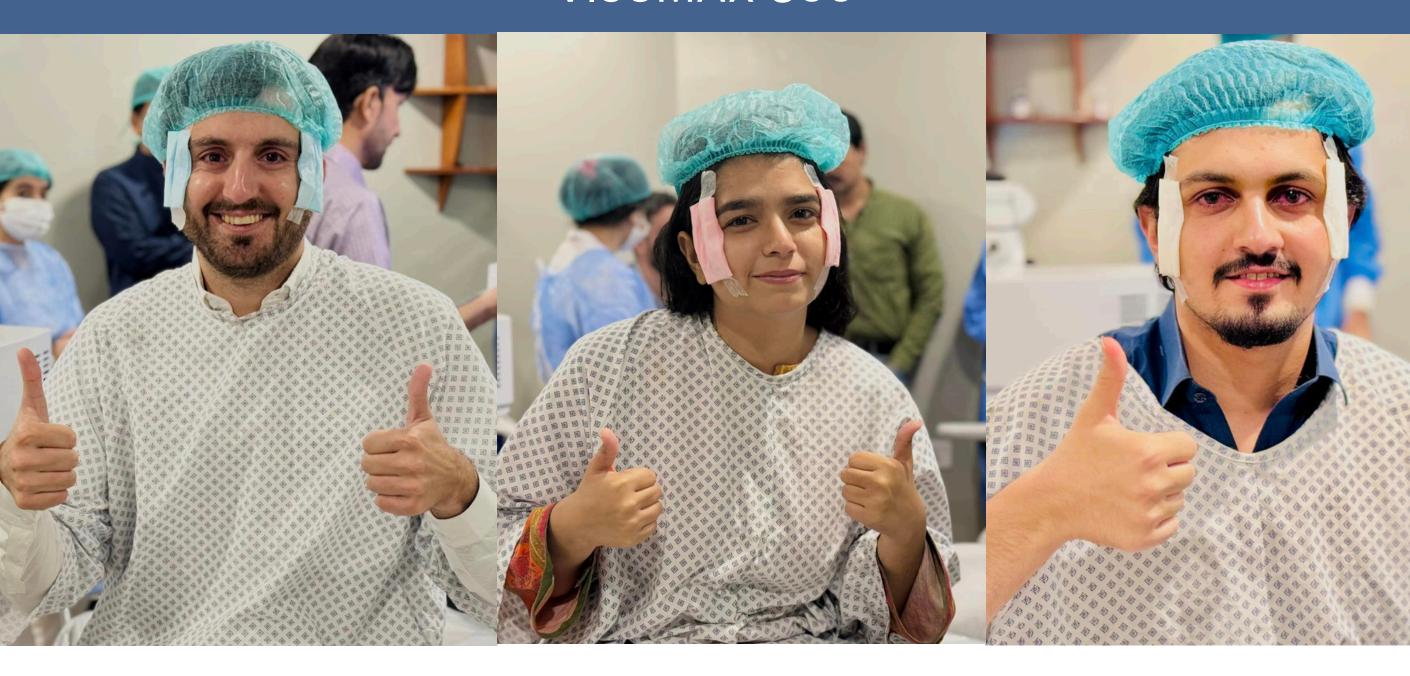

FIO Hospital in Peshawar has successfully treated numerous patients using the SMILE Pro machine, and they are now enjoying their lives without the need for glasses. This advanced ZEISS technology has given these patients the freedom of clear vision, offering precise and effective treatment for nearsightedness and astigmatism. The quick recovery times and outstanding results have made SMILE Pro a game-changer in the field of vision correction.

### Immediate Recovery

You might experience mild discomfort, watering, or light sensitivity for a few hours after the procedure. This is normal.

Rest your eyes for the remainder of the day.

### Follow-Up Care:

You will have a follow-up appointment the next day to ensure your eyes are healing well.

Use the prescribed eye drops as instructed to prevent infection and aid in healing.

### Protect Your Eyes:

Avoid rubbing your eyes for the first week.

Wear protective sunglasses when going outside, especially during the first few days.