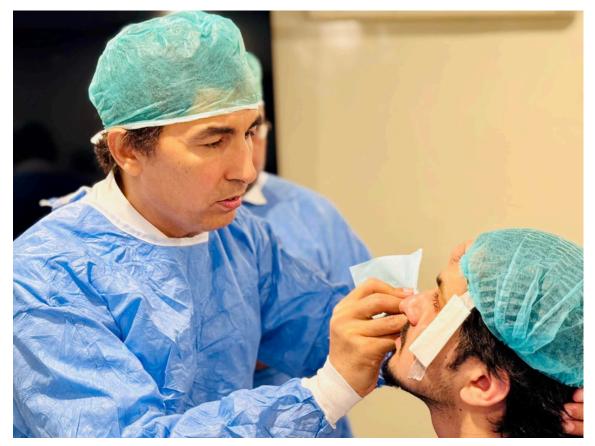

#### **SMILE PRO**

On April 4, 2024, FIO Hospital in Peshawar introduced the SMILE Pro (Small Incision Lenticule Extraction) the latest laser vision correction machine from ZEISS, a renowned German manufacturer. This cutting-edge technology, now available in Pakistan for the first time, uses advanced AI to treat conditions like nearsightedness and astigmatism with exceptional precision and efficiency. SMILE Pro offers a superior alternative to traditional LASIK, providing patients with faster recovery times and enhanced vision correction outcomes.

FIO Hospital in Peshawar has successfully treated numerous patients using the SMILE Pro machine, and they are now enjoying their lives without the need for glasses. This advanced ZEISS technology has given these patients the freedom of clear vision, offering precise and effective treatment for nearsightedness and astigmatism. The quick recovery times and outstanding results have made SMILE Pro a game-changer in the field of vision correction.