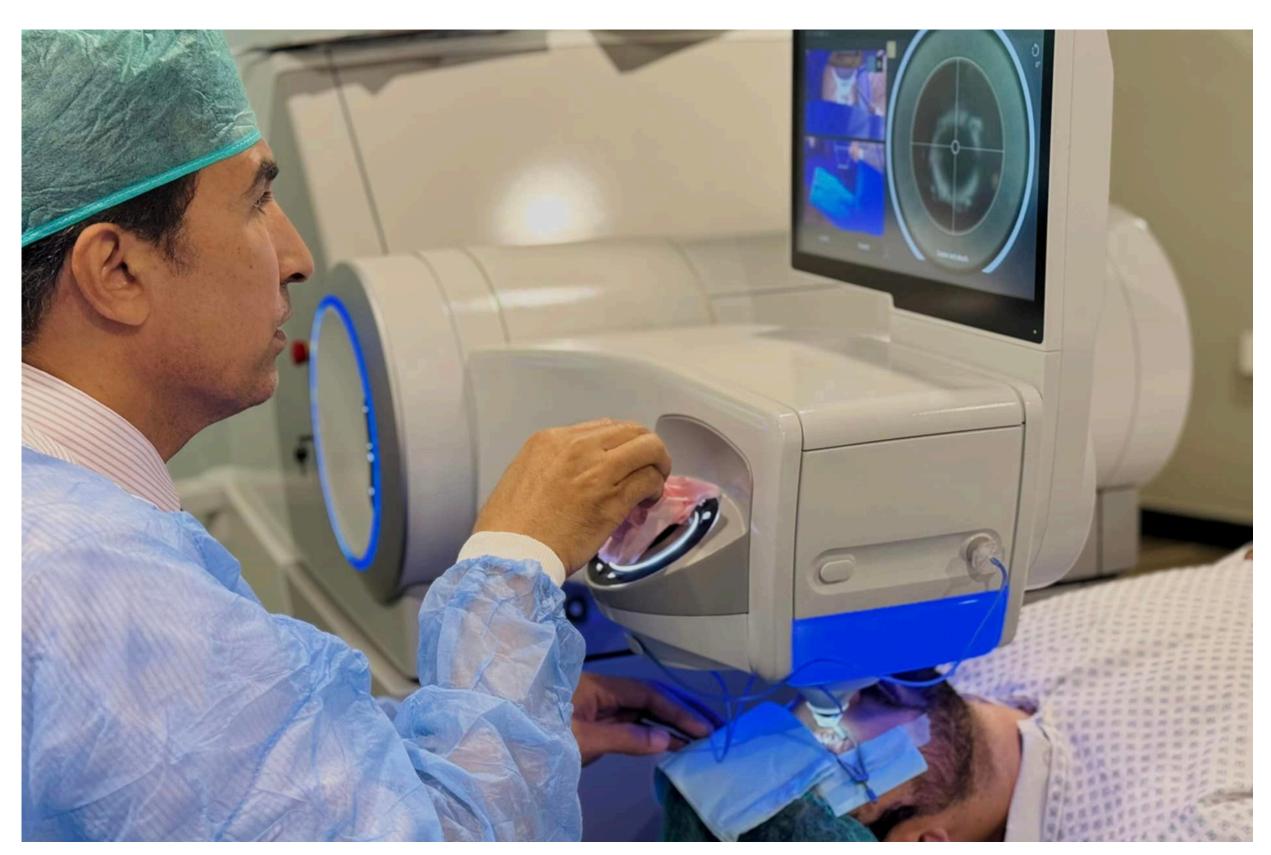

### DURING THE PROCEDURE

#### **The Process**

The SMILE Pro procedure typically takes about 10-15 minutes per eye.

You will lie down on a comfortable bed, and the surgeon will position your eye under the laser.

A small incision is made with a laser to create a lenticule (a tiny piece of tissue) inside the cornea.

The surgeon removes the lenticule through the incision, which reshapes your cornea and corrects your vision.

### Stay Calm

The laser will make a clicking sound, but this is normal. Try to stay relaxed and follow the surgeon's instructions.